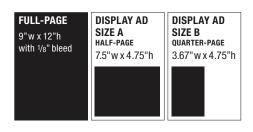

#### The Physiatrist Print Advertising

 Full-Page Ad:
 \$2,500 (color/b&w)

 Display Ad Size A:
 \$1,150 (color/b&w)

 Display Ad Size B:
 \$850 (color/b&w)

 Classified Ad:
 \$475 per 100 word

\$2,500 (color/b&w)
\$1,150 (color/b&w)
\$850 (color/b&w)
\$475 per 100 word insertion (b/w)
Employment ads only
Contact careerservices@aapmr.org